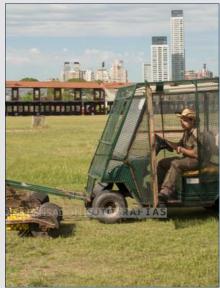

# Complejo Costa Salguero – Civil works

CLIENT / CENTRO COSTA SALGUERO S.A. LOCATION / AV. SALGUERO – CITY OF BUENOS AIRES

## **DESCRIPTION**

Repair works are performed on deteriorated facilities due to clients' use.

Repair and maintenance works are performed on the river bank defence, which is permanently subject to erosion resulting from river tides, and on public areas, such as parking lots, curbs, streets and related services.